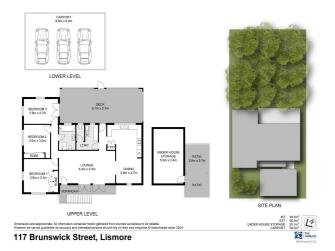

### 3 🎮 1 🐂 3 🕿

Located in close proximity to the Lismore CBD is this threebedroom home that would be perfect for a number of buyers from First Home Buyers to Investors alike.

This home features three spacious bedrooms all with polished timber floors with the rear bedroom opening onto the enclosed deck, spacious lounge room opening onto the front patio. The home features an oversized kitchen with separate dining room. The modern bathroom has recently been renovated featuring a free-standing bath, shower and separate toilet.

The homes back yard has been terraced which would allow for space for veggie patches and for the family pets. Under the home is a lockable workspace/storage area along with a triple carport.

During the 2022 flood, this property did have water on the block for first time. However water did not enter the homes upstairs area or back yard. This home is currently rented for \$520 per week to an excellent tenant.

#### \$529,000

- 3 Bedrooms
- 1 Bathroom
- 3 Carports
- Deck
- Floor boards