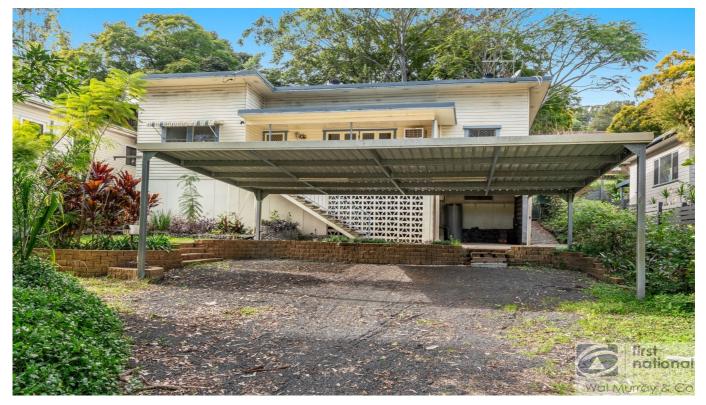

### 117 Brunswick Street, Lismore

**CONVENIENT LOCATION** 

### 3 🎮 1 🐂 3 🕿

Located in close proximity to the Lismore CBD is this threebedroom home that would be perfect for a number of buyers from First Home Buyers to Investors alike.

This home features three spacious bedrooms all with polished timber floors with the rear bedroom opening onto the enclosed deck, spacious lounge room opening onto the front patio. The home features an oversized kitchen with separate dining room. The modern bathroom has recently been renovated featuring a free-standing bath, shower and separate toilet.

The homes back yard has been terraced which would allow for space for veggie patches and for the family pets. Under the home is a lockable workspace/storage area along with a triple carport.

During the 2022 flood, this property did have water on the block for first time. However water did not enter the homes upstairs area or back yard. This home is currently rented for \$520 per week to an excellent tenant.