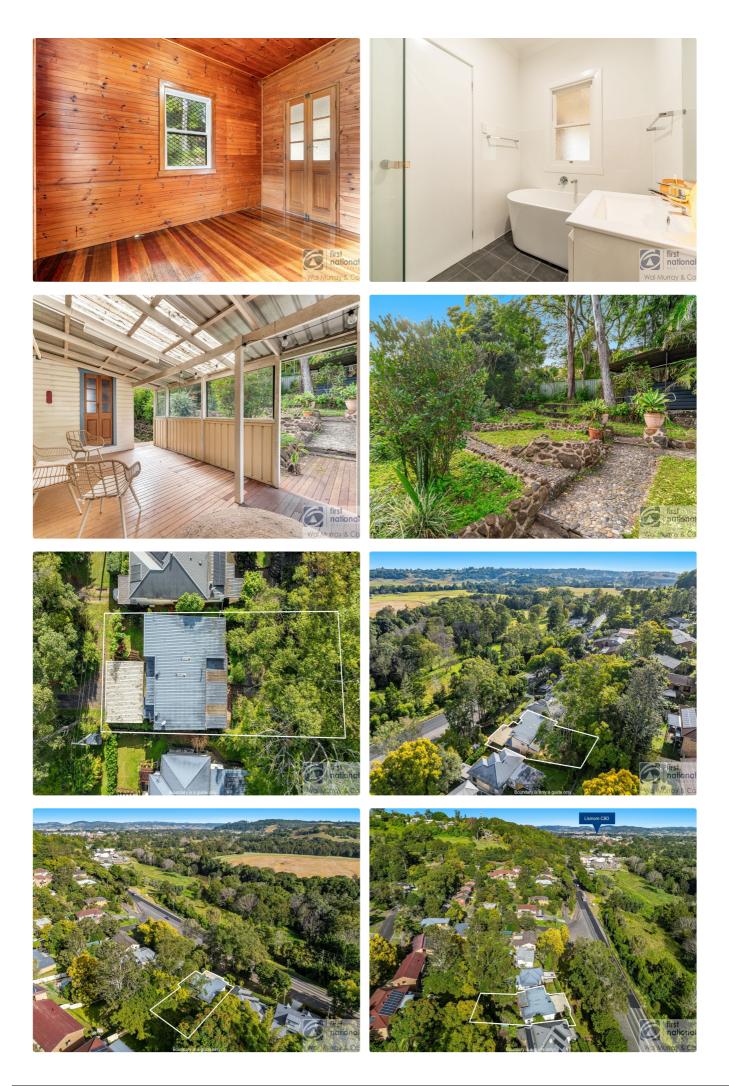

### 3 🎮 1 🐂 3 🕿

Located in close proximity to the Lismore CBD is this threebedroom home that would be perfect for a number of buyers from First Home Buyers to Investors alike.

This home features three spacious bedrooms all with polished timber floors with the rear bedroom opening onto the enclosed deck, spacious lounge room opening onto the front patio. The home features an oversized kitchen with separate dining room. The modern bathroom has recently been renovated featuring a free-standing bath, shower and separate toilet.

The homes back yard has been terraced which would allow for space for veggie patches and for the family pets. Under the home is a lockable workspace/storage area along with a triple carport.

During the 2022 flood, this property did have water on the block for first time. However water did not enter the homes upstairs area or back yard. This home is currently rented for \$520 per week to an excellent tenant.