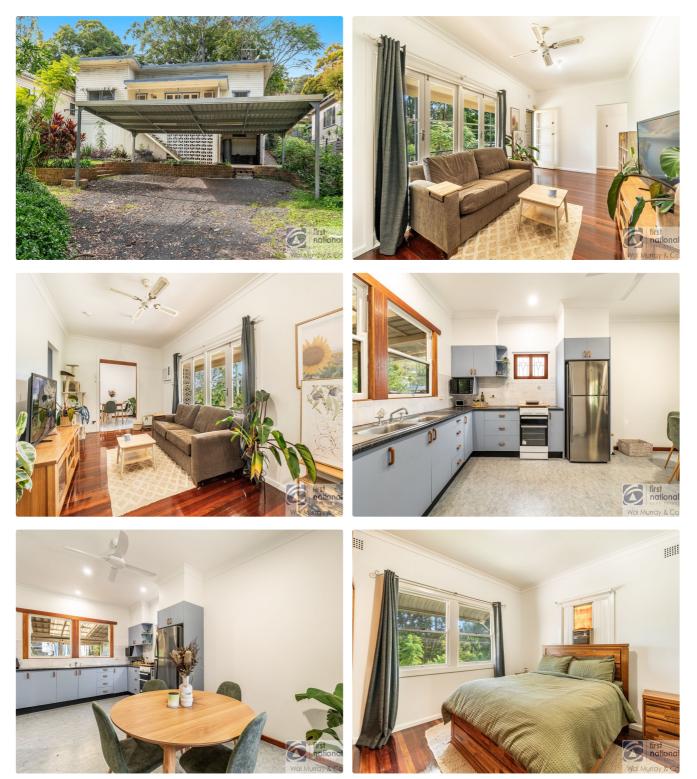

### 3 🎮 1 🐂 3 🕿

Located in close proximity to the Lismore CBD is this threebedroom home that would be perfect for a number of buyers from First Home Buyers to Investors alike.

This home features three spacious bedrooms all with polished timber floors with the rear bedroom opening onto the enclosed deck, spacious lounge room opening onto the front patio. The home features an oversized kitchen with separate dining room. The modern bathroom has recently been renovated featuring a free-standing bath, shower and separate toilet.

The homes back yard has been terraced which would allow for space for veggie patches and for the family pets. Under the home is a lockable workspace/storage area along with a triple carport.

During the 2022 flood, this property did have water on the block for first time. However water did not enter the homes upstairs area or back yard. This home is currently rented for \$520 per week to an excellent tenant.